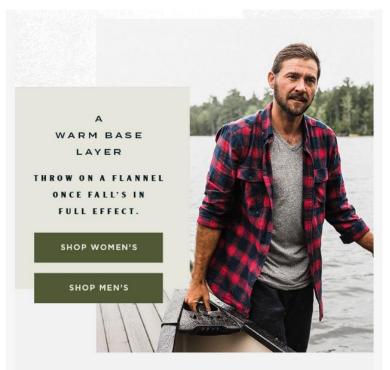

### 7 - Stacked banner with title

Fluid Image with header text

As seen here:

Current banners too thin on mobile, and add some title text to make them look less like ads.

8 – Special offer call out box

As seen here in green:

## Save an Extra 40%

on almost all permanently reduced styles for a total savings of up to 70% off original prices.

Items priced as marked.