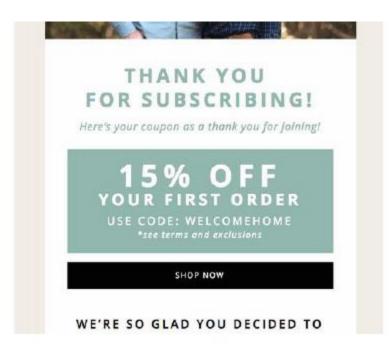

### 9-30/70 split

As seen here:

## GET 50% OFF

Sign up in the next 24 hours to save big on your first delivery of fresh ingredients and chef-designed recipes.

### Get 50% Off\*