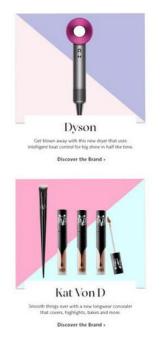

### 7 - Stacked banner with title

Fluid Image with header text

As seen here:

Current banners too thin on mobile, and add some title text to make them look less like ads.

8 – Special offer call out box

As seen here in green:

## Save an Extra 40%

on almost all permanently reduced styles for a total savings of up to 70% off original prices.

Items priced as marked.

## 20% OFF Footwear with code SHOE20

Shop Now