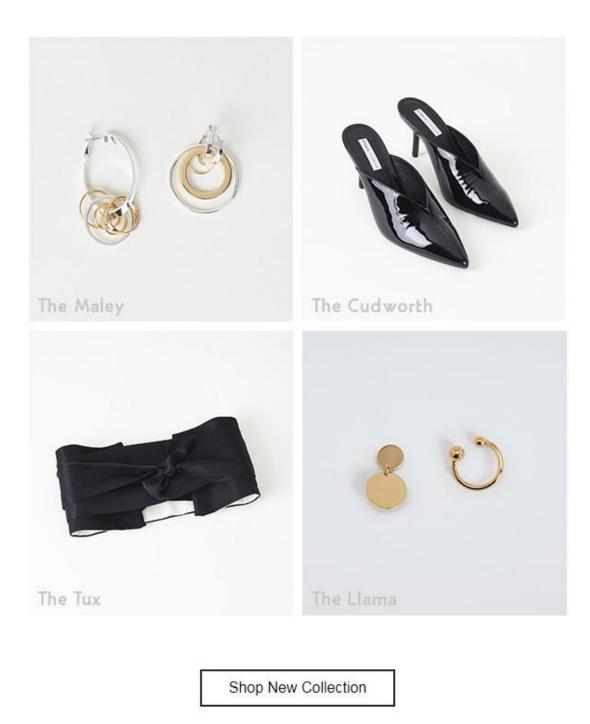

## 23 – Minimal product:

Nike and Harrods do this really well; they have product shots sometimes arranged asymmetrically with a small amount of live text just giving a description or even just a shop now button.

GIFTS FOR CHILDREN

SHOP DRESSES

GET THE LOOK

Wide baffles cut a bold silhouette, filled with 550 duck down that's ideal for everyday wear.

Nike SF Air Force 1 SE Premium Force Is Female Women's Shoe

Shop Now

Just the button here is live text top part an image.