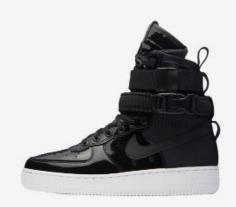

## 23 – Minimal product:

Nike and Harrods do this really well; they have product shots sometimes arranged asymmetrically with a small amount of live text just giving a description or even just a shop now button.

GIFTS FOR CHILDREN

SHOP DRESSES

GET THE LOOK

Wide baffles cut a bold silhouette, filled with 550 duck down that's ideal for everyday wear.

Nike SF Air Force 1 SE Premium Force Is Female Women's Shoe

Shop Now

Just the button here is live text top part an image.