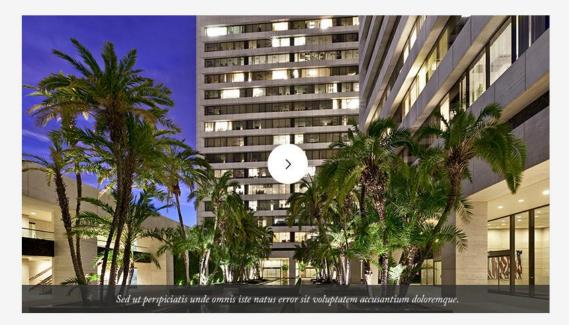

## And here (left justified):

7 – Header image three (Standalone image with text intersecting and sub-branding worked in)

As seen here with 'The Plaza' in live text:

What we did for retail with sub-branding under hero image: