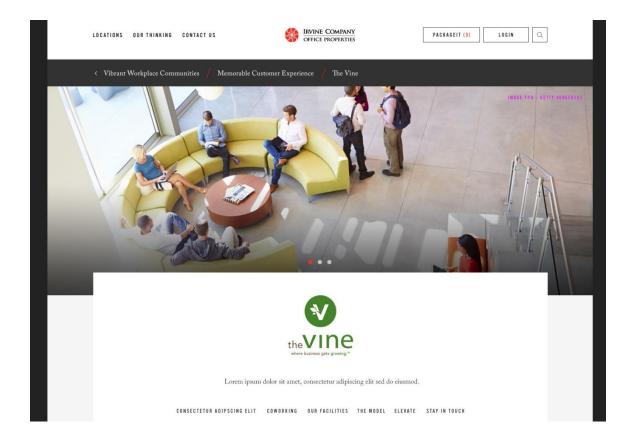

## And here (left justified):

7 – Header image three (Standalone image with text intersecting and sub-branding worked in)

As seen here with 'The Plaza' in live text:

What we did for retail with sub-branding under hero image:

## VISIT THE NEW GUIDESHOP

Bonobos just opened Guideshop in Newport Beach. The concept is simple. Try it on before you buy. No crowds. One-on-one service. Exactly what you want, delivered right to your door.