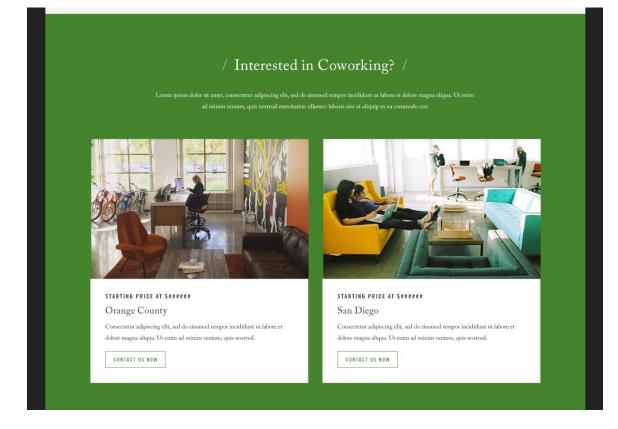

Mostly the redesigned site sticks with the Irvine Company neutral grey's and white for background colors. Though you can use the primary color in the background as seen below with Vine green, to boost the sub-brands presence.

I see it falling into three buckets with number one being the most common:

1: Change the primary color in accents like buttons, icons and photos etc. e.g.

Kinetic = yellow, Commons = orange and Vine = green etc.