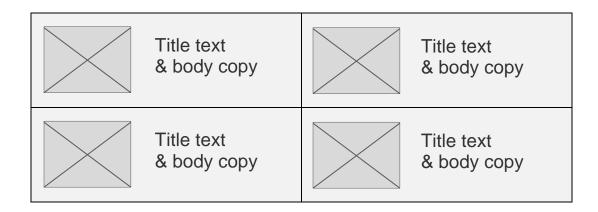

# 15 - Two column list text only (Featured brokers / Listings)

| Title text  | Title text  |
|-------------|-------------|
| & body copy | & body copy |
| Title text  | Title text  |
| & body copy | & body copy |