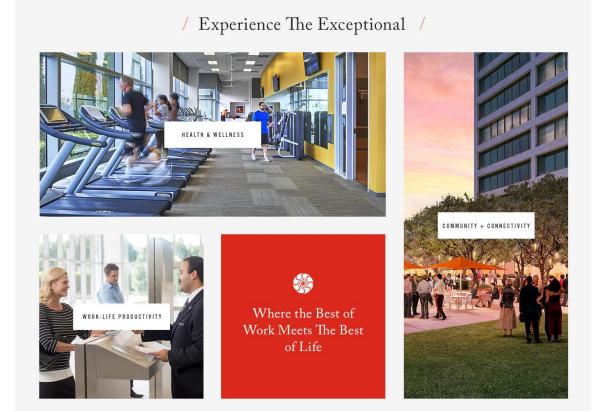

# READY NOW OFFICES

858.658.7700 | READYNOWOFFICES.COM

4 – Grid (3 modules - 1, 2 and 3 blocks - that can be combined in various ways)

With the red module, could switch out the color and logo for sub-brands. There are three modules with six blocks total; would need to decide treatment of each.

Could also use the grid for showing properties various brokers have leased. One above would be a background image of the property with broker image incorporated. Live text could list the property and broker name.