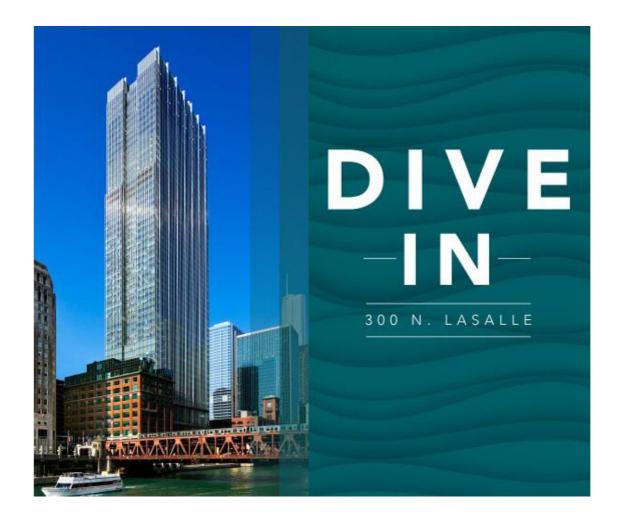

## And here:

The text can be a short big title only as seen above with 'DIVE IN' so it's more of a hero.