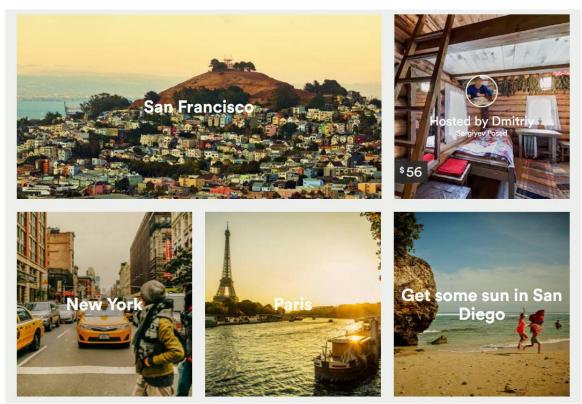

### As seen here:

Explore Airbnb

As seen here (2, 1, and 2):

As seen here (1, and 3):

Multiple layout options:

Top left: Image background with live button overlay Top right: Solid color background image top and live text below Bottom left: All image (this one shows a video icon) Bottom middle: Image frame with text center (could be all text) Bottom right: Solid colors all live text.