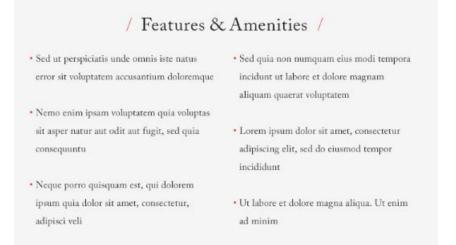

#### 19 - Bullets feature list two columns

#### Two column bullets to list features: