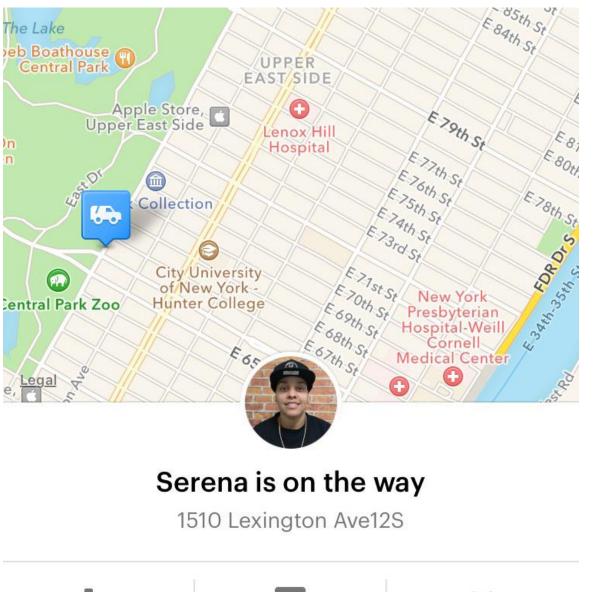

Broker feature/ sig or listing:

Broker avatar overlaid map or property image with contact icons below (could lose big image top also):

Announcement or sub-branding logo up top: