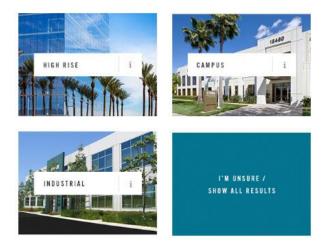

# What type of building are you interested in for your office?

Select one or more. To select, click the name of the huilding type. Click i to learn more.

As seen here: