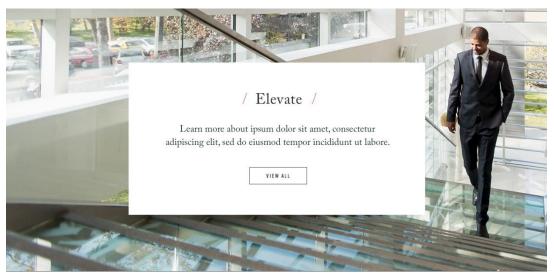

## And here (left justified):

7 – Header image three (Standalone image with text intersecting and sub-branding worked in)

As seen here with 'The Plaza' in live text:

What we did for retail with sub-branding under hero image: