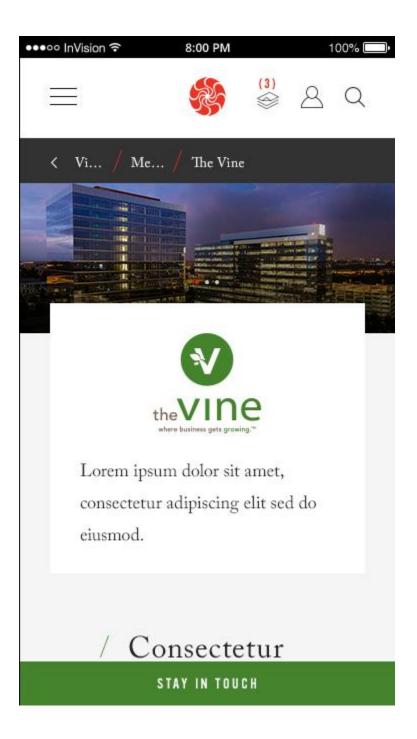

## And here (left justified):

7 – Header image three (Standalone image with text intersecting and sub-branding worked in)

As seen here with 'The Plaza' in live text:

What we did for retail with sub-branding under hero image:

## VISIT THE NEW GUIDESHOP

Bonobos just opened Guideshop in Newport Beach. The concept is simple. Try it on before you buy. No crowds. One-on-one service. Exactly what you want, delivered right to your door.